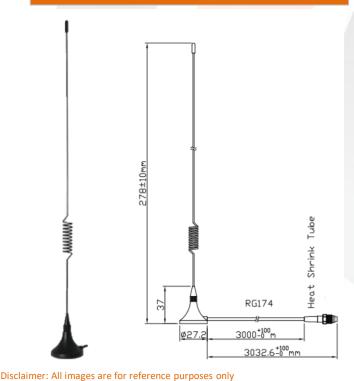

|
|---------------------------|------------------|
| Part Number               | STOMA            |
| Frequency                 | 890 – 960 MHz    |
| Gain                      | 4                |
| VSWR                      | ≤ 2.0            |
| Impedance                 | 50 Ω             |
| <b>Polarization</b>       | Vertical, Linear |
| Radiation                 | Omni-directional |
| Connector                 | 4.3-10(Female)   |
| Mechanical Specifications |                  |
| Connector                 | Connector        |
| Dimensions                | 278 mm           |
| Weight                    | 50 g             |
| Color                     | Black            |
| Cable                     | RG174            |

3000 mm

-40°C~ +70°C

#### **Product Pictures**



#### Revised | January 17 2021 (V1)

**Important** Notice: Information contained in this data sheet is believed to be reliable at the date of issue, however accuracy and completeness is not guaranteed. Satelcom holds the right to change the product specifications without notice.

**Cable Lenght** 

Temperature



SATELCOM TELEKOMÜNİKASYON BİLGİ VE İLETİŞİM TEKNOLOJİLERİ İTHALAT İHRACAT SANAYİ A.Ş. BÜDOTEK Teknopark, Dudullu OSB Mah. Des 2.Cad. No:8/25 Zemin Kat 34776 Ümraniye/İSTANBUL/TÜRKİYE +90 (216) 540 30 20 info@satelcom.com.tr www.satelcom.com.tr

ELECTRONIC | INVESTMENTS DMY Group Company