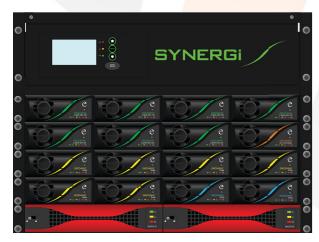

### SYNERGi Dimensioning

SYNERGi - Smart Integrated Hybrid Energy

SYNERGi is the industry's most advanced hybrid solution. SYNERGi will maximize benefits and deliver increased uptime as it dynamically optimizes and self-heals. It intuitively and intelligently blends multiple energy inputs and optimization is made simple. The field results and related patents prove it.

Specifically designed for easy integration of renewables to support solar and wind inputs - now and in the future.

In order to augment the economics of hybrid solutions, the goal is to maximize the battery time and minimize the charging time. SYNERGi is compatible with various battery storage mediums. Enatel Energy has developed an advanced dimensioning tool which is based on real world and actual data sets to simulate anticipated benefits such as generator life, maintenance, fuel savings and payback.