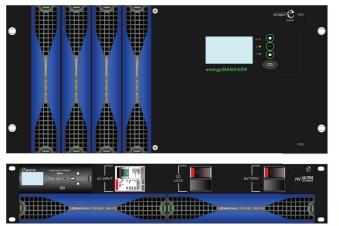

## Flexible by Name and by Nature flexiCOMPACT

This solution delivers at every level: front access that's easy, configurable, powerful and simple; completely scalable to accommodate all those future changing needs to make technology migration painless.

The flexiCOMPACT series are front-connected, advanced power systems with a friction-hinged, panel-mounted monitor for ease of installation/commissioning. The flexiCOMPACT is populated with high-efficiency on-line replaceable rectifiers in combination with intelligent energy management software to provide a highly reliable DC power solution delivering significantly reduced operational costs.

FlexiCOMPACTs are a truly scalable power system with a building block philosophy to support both delivery and final point definition benefits. The modular construction includes a 3U distribution chassis and expandable 1U power shelves. It is fully busbar based for increased reliability, performance and quality. The flexiCOMPACT system forms the basis for SYNERGi, a solution which can be tailored for hybrid applications or made solar-ready allowing renewable inputs to be intuitively optimized.