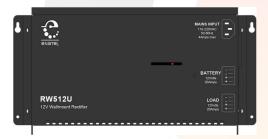

## **Convection-Cooled RW SERIES**

Easy to install and compact, these robust standalone wall-mounted rectifiers are convection cooled. Able to be paralleled, features include temperature compensation, low voltage disconnect and alarm card with relay outputs.

| AC INPUT                | RW512U      | RW624U                             | RW748U    |
|-------------------------|-------------|------------------------------------|-----------|
| Nominal Input Voltage:  |             | 110/220V AC, 50/60Hz               |           |
| Input Voltage Range:    | 1           | 10-275 AC (reduced power below 100 | V AC)     |
| Power Factor:           | >0.99       | >0.99                              | >0.99     |
| Efficiency:             | 85%         | 87%                                | 88%       |
| Maximum Input Current:  | 8.5A        | 8.5A                               | 8.5A      |
|                         |             |                                    |           |
| DC OUTPUT               | RW512U      | RW624U                             | RW748U    |
| Nominal Output Voltage: | 12V DC      | 24V DC                             | 48V DC    |
| Output Voltage Range:   | 11.5-15V DC | 22-30V DC                          | 45-60V DC |
| Maximum Output Current: | 35.0A       | 22.0A                              | 12.0A     |
|                         |             |                                    |           |