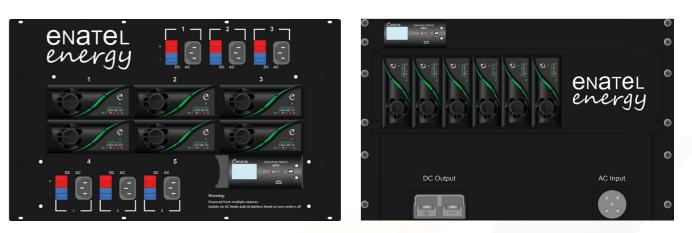

## Flexible by Name and by Nature flexiCOMPACT

This solution delivers at every level: front access that's easy, configurable, powerful and simple; completely scalable to accommodate all those future changing needs to make technology migration painless.

The flexiCOMPACT series are front-connected, advanced power systems with a friction-hinged, panel-mounted monitor for ease of installation/commissioning. The flexiCOMPACT is populated with high-efficiency on-line replaceable rectifiers in combination with intelligent energy management software to provide a highly reliable DC power solution delivering significantly reduced operational costs.