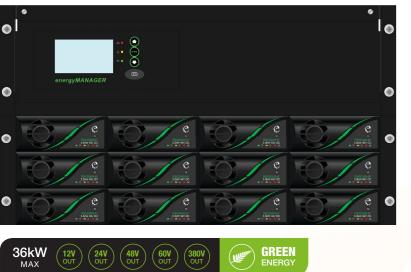

## Flexible by Name and by Nature flexiCOMPACT

This solution delivers at every level: front access that's easy, configurable, powerful and simple; completely scalable to accommodate all those future changing needs to make technology migration painless.

The flexiCOMPACT series are front-connected, advanced power systems with a friction-hinged, panel-mounted monitor for ease of installation/commissioning. The flexiCOMPACT is populated with high-efficiency on-line replaceable rectifiers in combination with intelligent energy management software to provide a highly reliable DC power solution delivering significantly reduced operational costs.

FlexiCOMPACTs are a truly scalable power system with a building block philosophy to support both delivery and final point definition benefits. The modular construction includes a 3U distribution chassis and expandable 1U power shelves. It is fully busbar based for increased reliability, performance and quality. The flexiCOMPACT system forms the basis for SYNERGi, a solution which can be tailored for hybrid applications or made solar-ready allowing renewable inputs to be intuitively optimized.