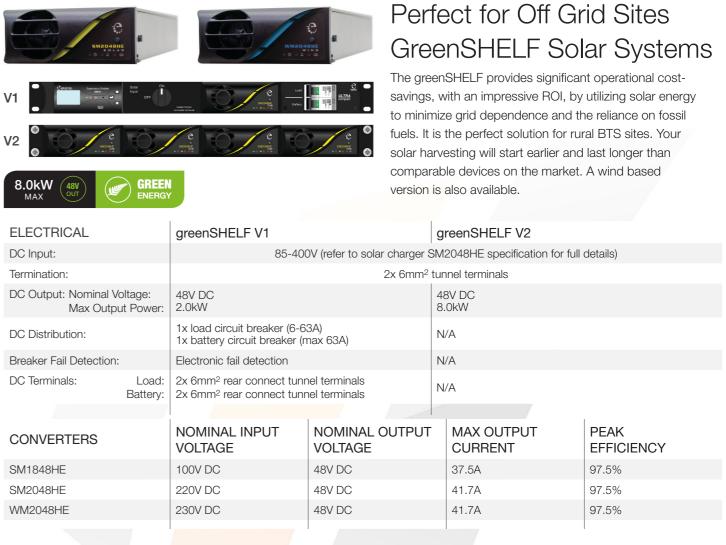

SARIGAZİ V.D. 752 039 9368 TIC.SICIL NO : 926774-0 MERSIS NO : 0752039936800013

| ELECTRIC                        | AL.                                  | greenSHELF V1                                                                                          |                      |  |
|---------------------------------|--------------------------------------|--------------------------------------------------------------------------------------------------------|----------------------|--|
| DC Input:                       |                                      | 85-400                                                                                                 | OV (refer to sola    |  |
| Termination:                    |                                      |                                                                                                        |                      |  |
|                                 | ominal Voltage:<br>lax Output Power: | 48V DC<br>2.0kW                                                                                        |                      |  |
| DC Distributio                  | n:                                   | 1x load circuit breaker (6-63A)<br>1x battery circuit breaker (max 63A)                                |                      |  |
| Breaker Fail Detection:         |                                      | Electronic fail detection                                                                              |                      |  |
| DC Terminals: Load:<br>Battery: |                                      | 2x 6mm <sup>2</sup> rear connect tunnel terminals<br>2x 6mm <sup>2</sup> rear connect tunnel terminals |                      |  |
| CONVERTE                        | ERS                                  | NOMINAL INPUT<br>VOLTAGE                                                                               | NOMINAL (<br>VOLTAGE |  |
| SM1848HE                        |                                      | 100V DC                                                                                                | 48V DC               |  |
| SM2048HE                        |                                      | 220V DC                                                                                                | 48V DC               |  |
| WM2048HE                        |                                      | 230V DC                                                                                                | 48V DC               |  |