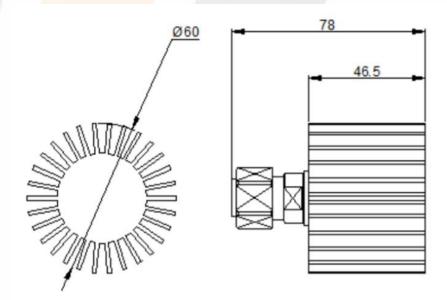

## **KEY FEATURES**

- Low VSWR
- High reliability
- Compact Size
- Light weight therefore easy to install

| Specifications         |                           |
|------------------------|---------------------------|
| Frequency Range        | DC 3800 MHz               |
| Return Loss            | ≥21 Db                    |
| Impedance              | 50 Ω                      |
| Connector              | 4.3-10// Male             |
| Input Power            | 10 W                      |
| Mechanical             |                           |
| Temperature            | -45 to +65°C              |
| Dimensions             | Ø 60 x 78 mm              |
| Weight                 | 0.3 kg                    |
| Operational Humidity   | 5%~95%                    |
| Ingress Protection     | IP67 (Indoor and Outdoor) |
| Warranty / Mounting    |                           |
| 1 year / Wall mounting |                           |
| Product Outline        |                           |