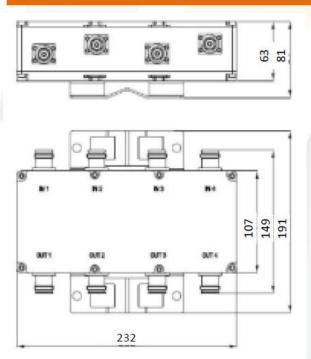

### **Product Picture**

| Electrical Specifications |                           |
|---------------------------|---------------------------|
| Frequency Range           | 698-2700 MHz              |
| Insertion Loss            | 6±0.8 db                  |
| Isolation                 | > 25 dB                   |
| VSWR                      | < 1.25 dB                 |
| Color                     | Light Grey                |
| Impedance                 | 50 Ω                      |
| Dimensions                | 232 x 107 X 63mm          |
| Temperature               | -40 to +65                |
| Operational Humidity      | ≤95 %                     |
| Ingress Protection        | IP65 (Indoor and Outdoor) |
| Warranty                  |                           |
| 1 year                    |                           |
| Electrical Specifications |                           |
| PIM @2x43 dBm             | ≤-155 dBc                 |
| Connector Type            | DIN Type                  |

300 W

2.7 kg

Product Outline

**Input Power** 

Weight