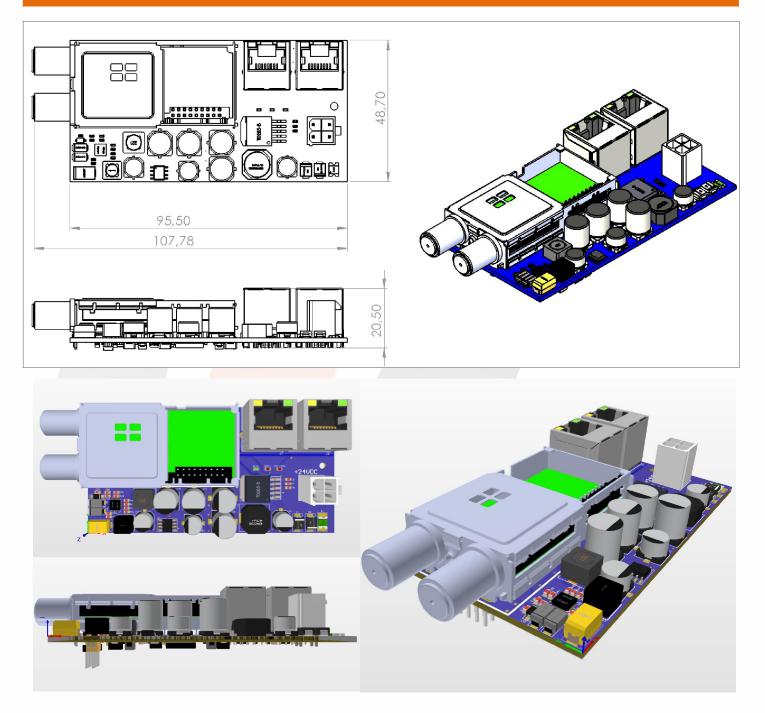

## **Technical Drawing & Dimensions**

### **Picture**

| Specifications                          |                                                    |     |      |
|-----------------------------------------|----------------------------------------------------|-----|------|
| Input Voltage                           | 13-30 VDc                                          |     |      |
| Typical Power Consumption               | 15 watt                                            |     |      |
| Receiving Frequency Range               | 950 ~ 2150MHz                                      |     |      |
| RF Input Impedance                      | 75Ω                                                |     |      |
| Humidity                                | Operating: less than 85%<br>Storage: less than 90% |     |      |
| Temperature                             | Operating: 0°C to 70°C<br>Storage: -40°C to 125°C  |     |      |
|                                         | Min/Typ                                            | Max | Unit |
| Input Level                             | -65                                                | -25 | dBm  |
| RF Input VSWR                           | 2                                                  | 3   | dBm  |
| Noise Figure                            | 6                                                  | 10  | dBm  |
| <b>Gain Deviation</b><br>950 ~ 2150 MHz | 8                                                  | 10  | dB   |
| Mechanical Specifications               |                                                    |     |      |
| Dimensions                              | 95.50 x 48.70 x 21.50mm                            |     |      |
| Connector Type                          | F Type ( Female )                                  |     |      |
| Weight                                  | 100 gr                                             |     |      |
| Temperature Range                       | -40 to 125°C                                       |     |      |
| Relative Humidity                       | up to 90%                                          |     |      |