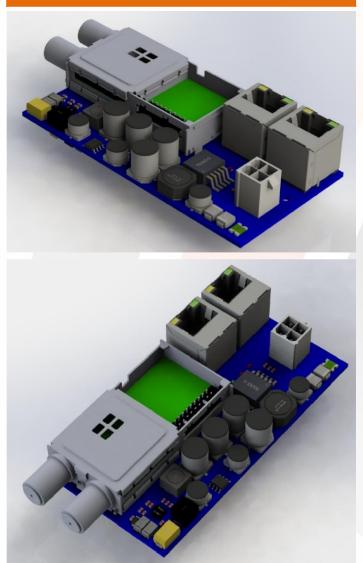

### **OVERVEIW**

World's First Ethercat Communication DVBS/S2 Tuner.

Ethercat is the fastest industrial communication protocol, nearly realtime (less than 100  $\mu$ s. Cycle time). IP67 case for harsh environment.

### **Picture**

| Specifications                          |                                                    |     |      |
|-----------------------------------------|----------------------------------------------------|-----|------|
| Input Voltage                           | 13-30 VDc                                          |     |      |
| Typical Power Consumption               | 15 watt                                            |     |      |
| Receiving Frequency Range               | 950 ~ 2150MHz                                      |     |      |
| RF Input Impedance                      | 75Ω                                                |     |      |
| Humidity                                | Operating: less than 85%<br>Storage: less than 90% |     |      |
| Temperature                             | Operating: 0°C to 70°C<br>Storage: -40°C to 125°C  |     |      |
|                                         | Min/Typ                                            | Max | Unit |
| Input Level                             | -65                                                | -25 | dBm  |
| RF Input VSWR                           | 2                                                  | 3   | dBm  |
| Noise Figure                            | 6                                                  | 10  | dBm  |
| <b>Gain Deviation</b><br>950 ~ 2150 MHz | 8                                                  | 10  | dB   |
| Mechanical Specifications               |                                                    |     |      |
| Dimensions                              | 95.50 x 48.70 x 21.50mm                            |     |      |
| Connector Type                          | F Type ( Female )                                  |     |      |
| Weight                                  | 100 gr                                             |     |      |
| Temperature Range                       | -40 to 125°C                                       |     |      |
| Relative Humidity                       | up to 90%                                          |     |      |